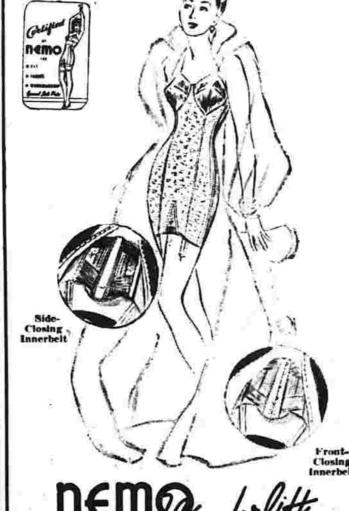

MILLINERY DEPT.

Nemo January Special Sale

If you need abdominal support you need a NEMO WONDERLIFT! The patented side or front-closing innerbelt lifts and supports the sagging abdomen, smooths the diaphragm, seems to whisk away the weight. You feel your best when you look your best. And you look your best in this ingenious Nemo exclusive that gives firm but gentle support.