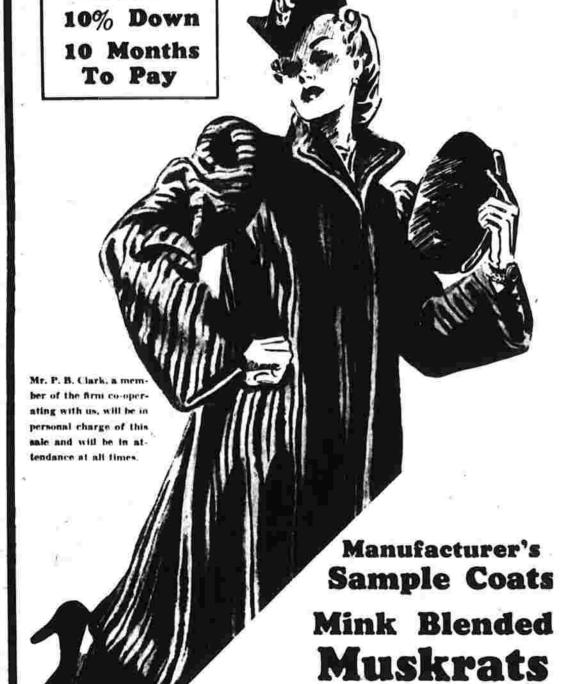

L. T. Wood Co.

# After Xmas Sale of Furs Thurs. Fri. Sat.

TERMS-10% Down To Pay

Chekiang Caracul Lamb C Black Dyed Caracul Lamb Hudson Seal (Dyed Coney) Dyed Squirrel

20 Original One-of-a-Kind Sample Coats \$99 to \$265

3 NATURAL SQUIRRELS 2 DYED SQUIRRELS

3 SKUNK COATS

3 PERSIAN PAWS

9 PERSIAN LAMBS Charge Purchases Made Now Billed As

296 Green Stamps Given With Cash

20 Hudson Seal Coats

\$149 to \$249 (One-of-a-kind Styles)

4 Natural Grey **Kidskin Coats** Regular \$149.00 Value!

> Sizes 14 to 16. \$119

THE J.W. HALE CORP.